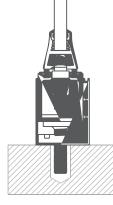

s, etc.

The special configurations available make it the most complete system on the market: intermediate sliding door, armless configuration, side lock and kit for flexing roofs.



### **Features**

#### Bottom weight system. No wheels or bearings are needed.

Glass thickness. 8, 10 or 12 mm

Cornering turn. Between 90° and 270°

Air circulation possition.

#### Mosquito net available

Components. Protected and covered by a thin Zinc and Aluminium layer. Good resistance to corrosion, modifying the friction factor without alter the hydrogenation.

High resisting components. As per the saline mist tests ISO 9227, ASTM B117, DIN 50021. More than 750 hours in the test chambers. Finishing. All options available from anodized, lacquered (RAL chart)

and wood-like



#### **MN STEKLO PIVOT**



Mounted System



Sunken System

#### **Technical features**

Wind resistance: Type 6 Acoustic allowance: 34 dB **Thermal insulation:** 5,6 W/m<sup>2</sup>K Permeability to air: Type 2

#### Maximum

Panel width: 800 mm Door widht: 1000 mm Maximum height: 3000 mm Maximum panels per opening: 20 ШШ 54



#### **MN STEKLO SLIDE**

## Unlimited options. Top performance.

#### Slide is an unlimited width system.

It is easily expandable by single track extensions from the basic three tracks guide. Also, it has the widest variety of locks on the market.

Central and side opening are available, and sunken installation is possible.

This is a very simple and tough system, recommended for restaurants, space dividers, porches and other sites where tolerance to high frequent use is a must.



####