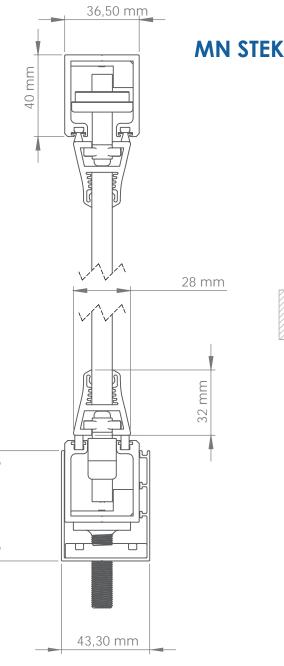

#### **MN STEKLO SLIDE**

## Unlimited options. Top performance.

#### Slide is an unlimited width system.

It is easily expandable by single track extensions from the basic three tracks guide. Also, it has the widest variety of locks on the market.

Central and side opening are available, and sunken installation is possible.

## Features

Bottom weight system.

Glass thickness. 8, 10 or 12 mm.

Minimum track number: 3

The lowest indoor/outdoor bottom track on the market: Just 17 mm

Central and side opening

Possibility of sunken installation

No drill holes needed in the glass

**Installation without gluing (8-10 mm).** Just one day for 8 and 10 mm glass systems.

High-performing drainage for water and dirt

**Finishing.** All options available from anodized, lacquered (RAL chart) and wood-like.

#### Maximum

Maximum panel height: 3100 mm Maximum panel width: 1800 mm Maximum panel weight: 90 kg

Bottom track extension