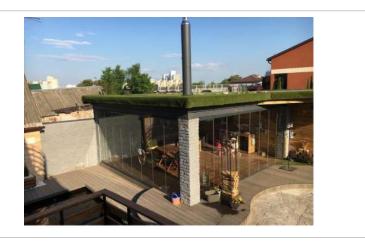

#### Slide is an unlimited width system.

It is easily expandable by single track extensions from the basic three tracks guide. Also, it has the widest variety of locks on the market.

Central and side opening are available, and sunken installation is possible.

This is a very simple and tough system, recommended for restaurants, space dividers, porches and other sites where tolerance to high frequent use is a must.