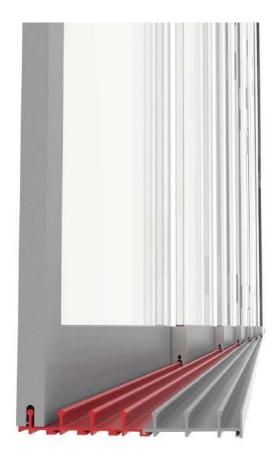

#### **MN STEKLO** SLIDE

MNSTEKLO SLIDE is the new multitrack frameless system , with the least amount of components in the market, all of them of the highest quality. It's a bottom weight system.

Our system is the most profitable one on the market for both the manufacturer an the installer because **manufacturing and installation can be accomplished in just one day**.

#### Slide is an unlimited width system.

It is easily expandable by single track extensions from the basic three tracks guide. Also, it has the widest variety of locks on the market.

Central and side opening are available, and sunken installation is possible.

## Features

Bottom weight system.

Glass thickness. 8, 10 or 12 mm.

Minimum track number: 3

The lowest indoor/outdoor bottom track on the market: Just 17 mm

Central and side opening

Possibility of sunken installation