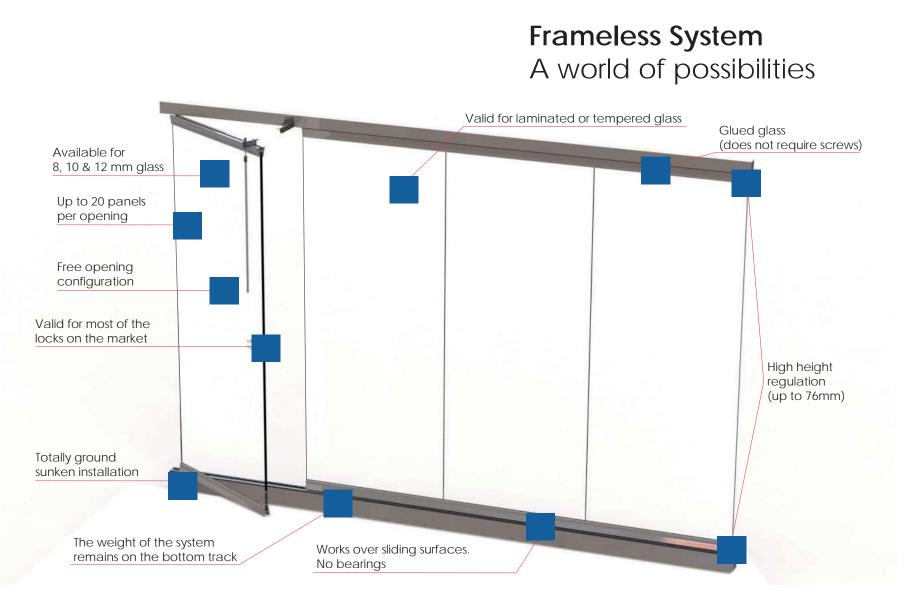

#### **MN STEKLO** SLIDE

MNSTEKLO SLIDE is the new multitrack frameless system , with the least amount of components in the market, all of them of the highest quality. It's a bottom weight system.

Our system is the most profitable one on the market for both the manufacturer an the installer because **manufacturing and installation can be accomplished in just one day**.

#### Slide is an unlimited width system.

It is easily expandable by single track extensions from the basic three tracks guide. Also, it has the widest variety of locks on the market.

Central and side opening are available, and sunken installation is possible.

## Features

Bottom weight system.

Glass thickness. 8, 10 or 12 mm.

Minimum track number: 3

The lowest indoor/outdoor bottom track on the market: Just 17 mm

Central and side opening

Possibility of sunken installation

No drill holes needed in the glass

**Installation without gluing (8-10 mm).** Just one day for 8 and 10 mm glass systems.

High-performing drainage for water and dirt

**Finishing.** All options available from anodized, lacquered (RAL chart) and wood-like.