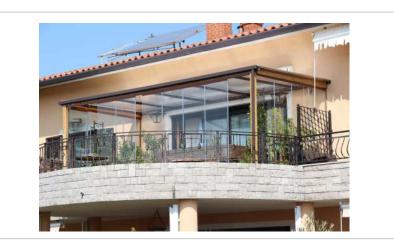

#### **MN STEKLO** PIVOT

The sliding retractable MNSTEKLO Pivot System is the best alternative amongst balcony enclosures. It's a bottom weight system. No wheels or bearings are needed.

Maintenance is minimal due to the system features and the high quality materials. This provides a better reliability and increased security.

## Bringing life to outside spaces

Pivot is a retractable system that increases the livability of a building.

As it is a **100% customizable product**, the **possibilities are virtually unlimited**: sections with corners, curved balconies, sunken installations, multiple finishings, etc.