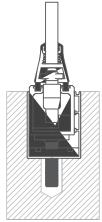

al configurations available make it the most complete system on the market: intermediate sliding door, armless configuration, side lock and kit for flexing roofs.



### **Features**

#### Bottom weight system. No wheels or bearings are needed.

Glass thickness. 8, 10 or 12 mm

Cornering turn. Between 90° and 270°

Air circulation possition.

#### Mosquito net available

Components. Protected and covered by a thin Zinc and Aluminium layer. Good resistance to corrosion, modifying the friction factor without alter the hydrogenation.

High resisting components. As per the saline mist tests ISO 9227, ASTM B117, DIN 50021. More than 750 hours in the test chambers. Finishing. All options available from anodized, lacquered (RAL chart)

and wood-like



#### **MN STEKLO PIVOT**



Mounted System



Sunken System

#### **Technical features**

Wind resistance: Type 6 Acoustic allowance: 34 dB **Thermal insulation:** 5,6 W/m<sup>2</sup>K Permeability to air: Type 2

#### Maximum

Panel width: 800 mm Door widht: 1000 mm Maximum height: 3000 mm Maximum panels per opening: 20 ШШ 54



#### **MN STEKLO SLIDE**

## Unlimited options. Top performance.

#### Slide is an unlimited width system.

It is easily expandable by single track extensions from the basic three tracks guide. Also, it has the widest variety of locks on the market.

Central and side opening are available, and sunken installation is possible.

This is a very simple and tough system, recommended for restaurants, space dividers, porches and other sites where tolerance to high frequent use is a must.



#### SLIDE3

## Feature