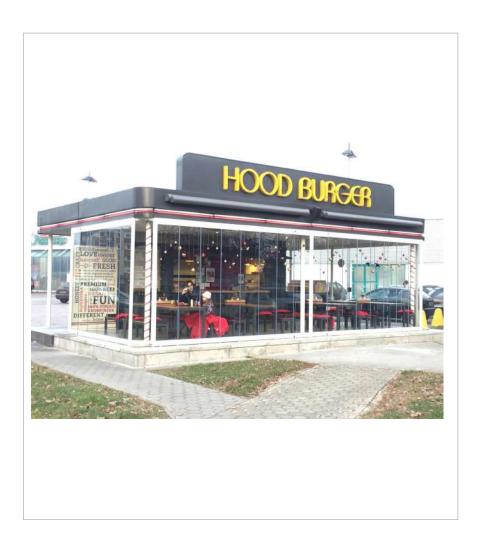

#### Slide is an unlimited width system.

It is easily expandable by single track extensions from the basic three tracks guide. Also, it has the widest variety of locks on the market.

Central and side opening are available, and sunken installation is possible.

This is a very simple and tough system, recommended for restaurants, space dividers, porches and other sites where tolerance to high frequent use is a must.