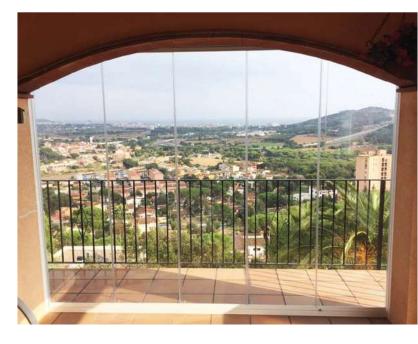

#### **MN STEKLO** PIVOT

The sliding retractable MNSTEKLO Pivot System is the best alternative amongst balcony enclosures. It's a bottom weight system. No wheels or bearings are needed.

Maintenance is minimal due to the system features and the high quality materials. This provides a better reliability and increased security.

## Bringing life to outside spaces

Pivot is a retractable system that increases the livability of a building.

As it is a **100% customizable product**, the **possibilities are virtually unlimited**: sections with corners, curved balconies, sunken installations, multiple finishings, etc.