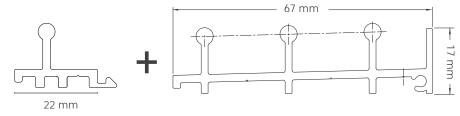

## Features

Bottom weight system.

Glass thickness. 8, 10 or 12 mm.

Minimum track number: 3

The lowest indoor/outdoor bottom track on the market: Just 17 mm

Central and side opening

Possibility of sunken installation

#### Maximum

Maximum panel height: 3100 mm Maximum panel width: 1800 mm Maximum panel weight: 90 kg

Bottom track extension