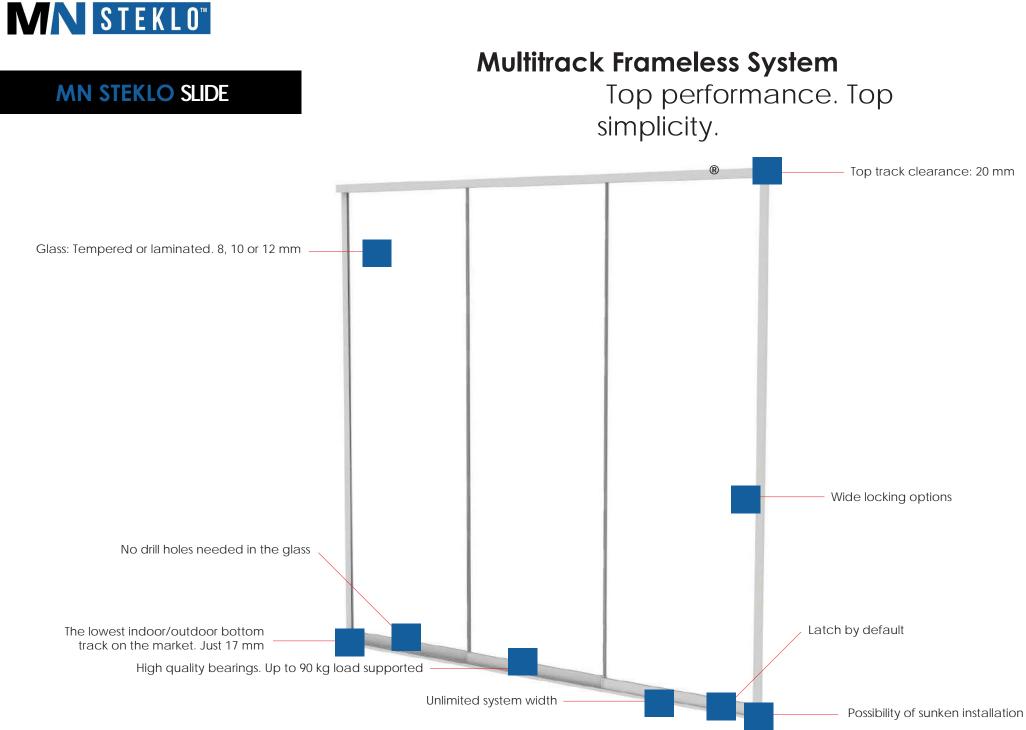

#### **MN STEKLO** SLIDE

MNSTEKLO SLIDE is the new multitrack frameless system , with the least amount of components in the market, all of them of the highest quality. It's a bottom weight system.

Our system is the most profitable one on the market for both the manufacturer an the installer because **manufacturing and installation can be accomplished in just one day**.

#### **MN STEKLO SLIDE**

## Unlimited options. Top performance.

#### Slide is an unlimited width system.

It is easily expandable by single track extensions from the basic three tracks guide. Also, it has the widest variety of locks on the market.

Central and side opening are available, and sunken installation is possible.

This is a very simple and tough system, recommended for restaurants, space dividers, porches and other sites where tolerance to high frequent use is a must.

## Features

Bottom weight system.

Glass thickness. 8, 10 or 12 mm.

Minimum track number: 3

The lowest indoor/outdoor bottom track on the market: Just 17 mm

Central and side opening

Possibility of sunken installation

No drill holes needed in the glass

**Installation without gluing (8-10 mm).** Just one day for 8 and 10 mm glass systems.

High-performing drainage for water and dirt

**Finishing.** All options available from anodized, lacquered (RAL chart) and wood-like.