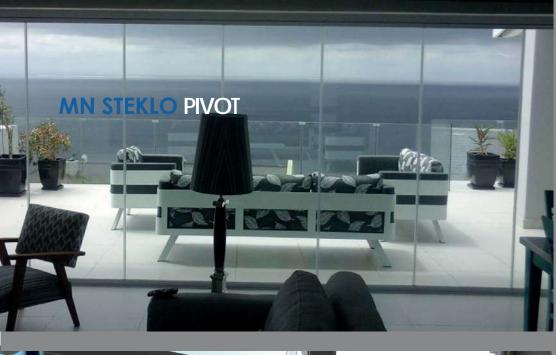

#### **MN STEKLO** PIVOT

The sliding retractable MNSTEKLO Pivot System is the best alternative amongst balcony enclosures. It's a bottom weight system. No wheels or bearings are needed.

Maintenance is minimal due to the system features and the high quality materials. This provides a better reliability and increased security.

## Bringing life to outside spaces

Pivot is a retractable system that increases the livability of a building.

As it is a **100% customizable product**, the **possibilities are virtually unlimited**: sections with corners, curved balconies, sunken installations, multiple finishings, etc.

The special configurations available make it the most complete system on the market: intermediate sliding door, armless configuration, side lock and kit for flexing roofs.