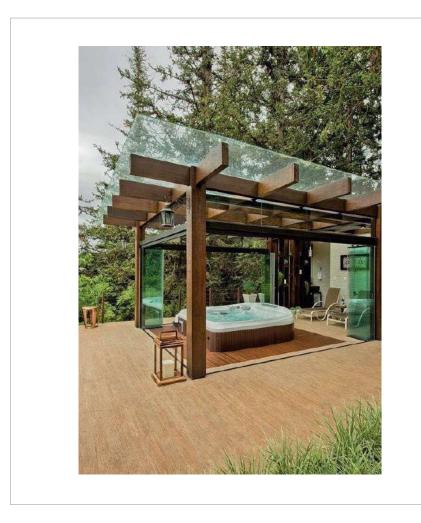

# Our solutions for every need

We are committed to the search of architectural solutions to create new spaces in houses and locals, preserving their outside function.

Our systems add net usable area without increasing built area. No visual impact on the façade

## Bringing life to outside spaces

Pivot is a retractable system that increases the livability of a building.

As it is a **100% customizable product**, the **possibilities are virtually unlimited**: sections with corners, curved balconies, sunken installations, multiple finishings, etc.