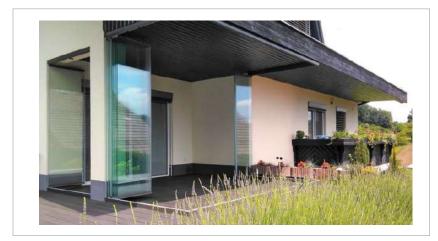

#### **MN STEKLO** PIVOT

The sliding retractable MNSTEKLO Pivot System is the best alternative amongst balcony enclosures. It's a bottom weight system. No wheels or bearings are needed.

Maintenance is minimal due to the system features and the high quality materials. This provides a better reliability and increased security.

## Bringing life to outside spaces

Pivot is a retractable system that increases the livability of a building.

As it is a **100% customizable product**, the **possibilities are virtually unlimited**: sections with corners, curved balconies, sunken installations, multiple finishings, etc.