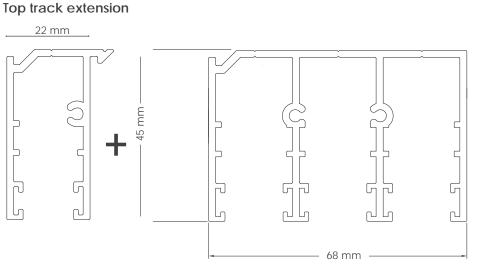

#### Slide is an unlimited width system.

It is easily expandable by single track extensions from the basic three tracks guide. Also, it has the widest variety of locks on the market.

Central and side opening are available, and sunken installation is possible.

#### Maximum

Maximum panel height: 3100 mm Maximum panel width: 1800 mm Maximum panel weight: 90 kg

Bottom track extension