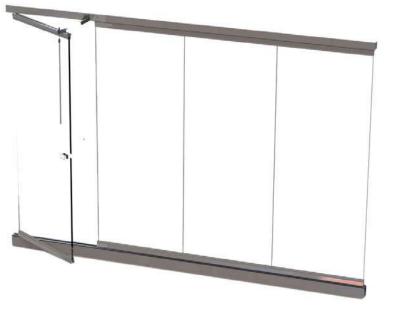

#### **MN STEKLO** SLIDE

MNSTEKLO SLIDE is the new multitrack frameless system , with the least amount of components in the market, all of them of the highest quality. It's a bottom weight system.

Our system is the most profitable one on the market for both the manufacturer an the installer because **manufacturing and installation can be accomplished in just one day**.

#### Slide is an unlimited width system.

It is easily expandable by single track extensions from the basic three tracks guide. Also, it has the widest variety of locks on the market.

Central and side opening are available, and sunken installation is possible.

## Features

Bottom weight system.

Glass thickness. 8, 10 or 12 mm.

Minimum track number: 3

The lowest indoor/outdoor bottom track on the market: Just 17 mm

Central and side opening

Possibility of sunken installation