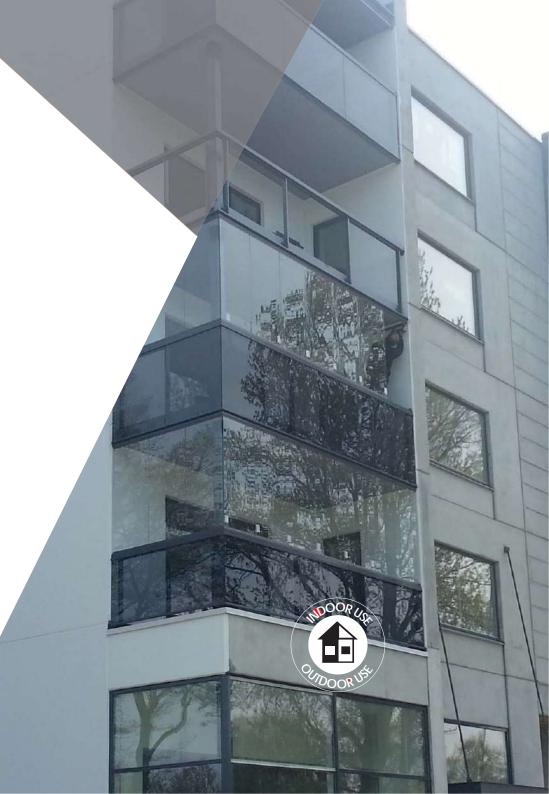

# Our solutions for every need

We are committed to the search of architectural solutions to create new spaces in houses and locals, preserving their outside function.

Our systems add net usable area without increasing built area. No visual impact on the façade

## Bringing life to outside spaces

Pivot is a retractable system that increases the livability of a building.

As it is a **100% customizable product**, the **possibilities are virtually unlimited**: sections with corners, curved balconies, sunken installations, multiple finishings, etc.