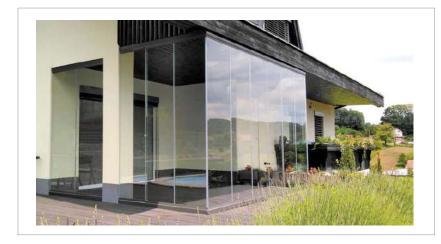

#### **MN STEKLO** PIVOT

The sliding retractable MNSTEKLO Pivot System is the best alternative amongst balcony enclosures. It's a bottom weight system. No wheels or bearings are needed.

Maintenance is minimal due to the system features and the high quality materials. This provides a better reliability and increased security.

## Bringing life to outside spaces

Pivot is a retractable system that increases the livability of a building.

As it is a **100% customizable product**, the **possibilities are virtually unlimited**: sections with corners, curved balconies, sunken installations, multiple finishings, etc.