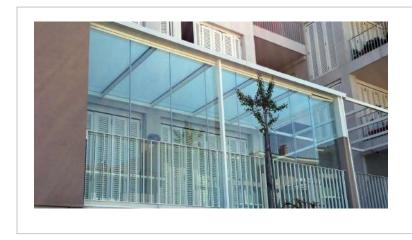

#### **MN STEKLO** SLIDE

MNSTEKLO SLIDE is the new multitrack frameless system , with the least amount of components in the market, all of them of the highest quality. It's a bottom weight system.

Our system is the most profitable one on the market for both the manufacturer an the installer because **manufacturing and installation can be accomplished in just one day**.

## Unlimited options. Top performance.