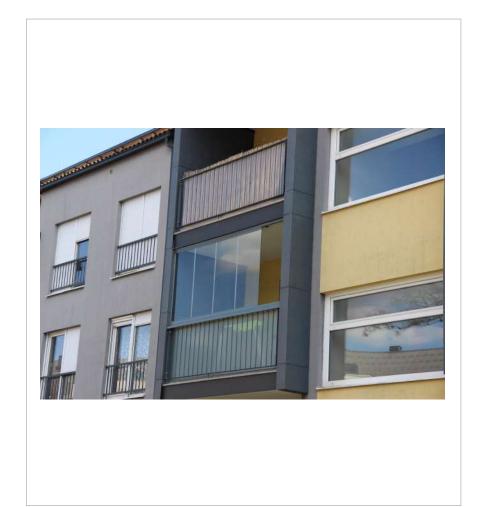

#### **MN STEKLO** PIVOT

The sliding retractable MNSTEKLO Pivot System is the best alternative amongst balcony enclosures. It's a bottom weight system. No wheels or bearings are needed.

Maintenance is minimal due to the system features and the high quality materials. This provides a better reliability and increased security.

## Bringing life to outside spaces

Pivot is a retractable system that increases the livability of a building.

As it is a **100% customizable product**, the **possibilities are virtually unlimited**: sections with corners, curved balconies, sunken installations, multiple finishings, etc.