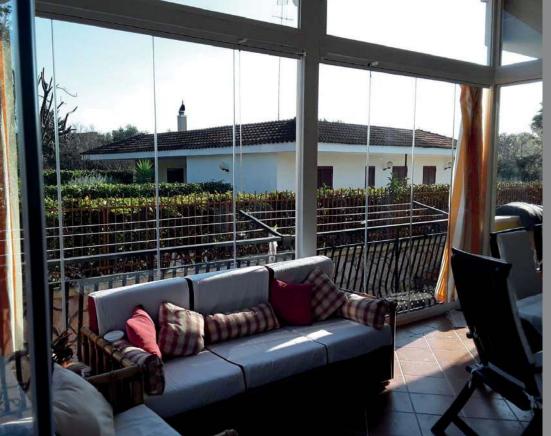

#### Slide is an unlimited width system.

It is easily expandable by single track extensions from the basic three tracks guide. Also, it has the widest variety of locks on the market.

Central and side opening are available, and sunken installation is possible.

This is a very simple and tough system, recommended for restaurants, space dividers, porches and other sites where tolerance to high frequent use is a must.