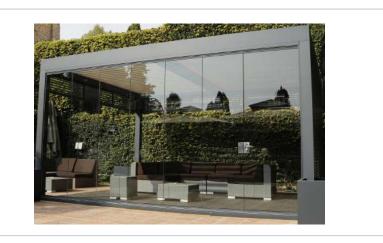

#### **MN STEKLO** SLIDE

MNSTEKLO SLIDE is the new multitrack frameless system , with the least amount of components in the market, all of them of the highest quality. It's a bottom weight system.

Our system is the most profitable one on the market for both the manufacturer an the installer because **manufacturing and installation can be accomplished in just one day**.

#### Slide is an unlimited width system.

It is easily expandable by single track extensions from the basic three tracks guide. Also, it has the widest variety of locks on the market.

Central and side opening are available, and sunken installation is possible.

This is a very simple and tough system, recommended for restaurants, space dividers, porches and other sites where tolerance to high frequent use is a must.