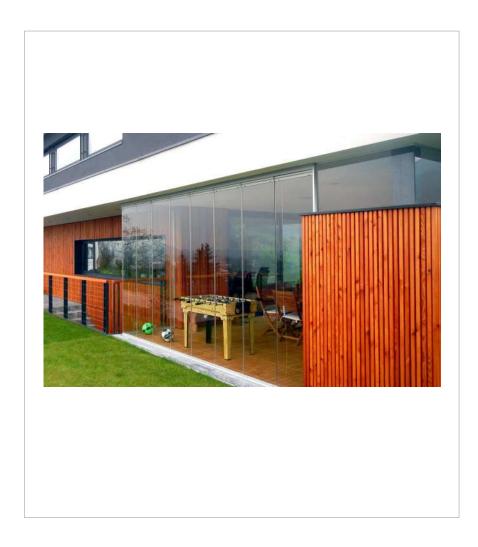

#### **MN STEKLO** SLIDE

MNSTEKLO SLIDE is the new multitrack frameless system , with the least amount of components in the market, all of them of the highest quality. It's a bottom weight system.

Our system is the most profitable one on the market for both the manufacturer an the installer because **manufacturing and installation can be accomplished in just one day**.

#### Slide is an unlimited width system.

It is easily expandable by single track extensions from the basic three tracks guide. Also, it has the widest variety of locks on the market.

Central and side opening are available, and sunken installation is possible.